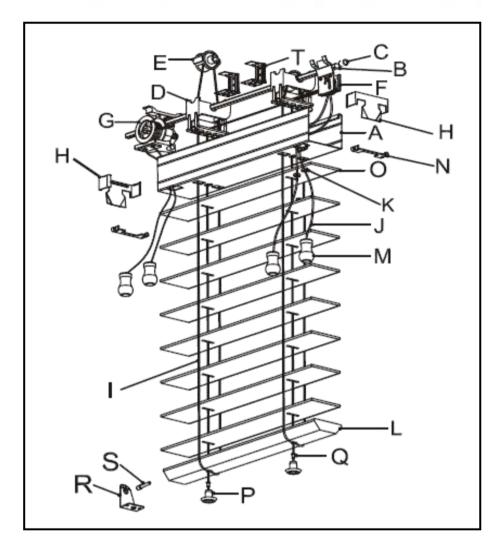

## 2" Horizontal Faux & Wood Blind Specs

- A 2" X 2" HP HEAD RAIL
- 3 1/4" SQUARE ROD
- C TILT ROD END STOP
- D TAPE DRUM SUPPORT
- E PLASTIC TAPE
  DRUM W/ SHOULDER
- F CORD LOCK
- G CORD TILTER
- H EXTENDED END STIFFENER
- I LADDER
- J 1.8mm CORD
- K CORD SAFETY WHEEL
- FOAM TRAP BOTTOM RAIL
- M PLASTIC TASSEL
- N TOP SLAT CLIP
- O FOAM SLAT
- P BOTTOM PLUG
- R HOLD DOWN BRACKETS (NOT INCLUDED)
- S HOLD DOWN PINS (NOT INCLUDED)
- T CENTER SUPPORT BRACKET
- $^{\sf U}$   $^{\sf -}$  installation brackets